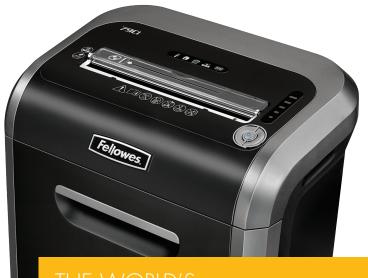

# POWERSHRED® 79Ci

Small Office / Home Office Shredder

#### Advanced Jam Prevention

Eliminates paper jams and powers through tough jobs

#### Advanced Safety

Stops shredding when hands touch the paper opening

#### Ultra-Quiet

Offers ultra-quiet performance for shared workspaces

### **Energy Efficient**

Optimal energy efficiency 100% of the time – in use and out of use

## **Specifications**

| Model #             | 79Ci                                                                                                         |
|---------------------|--------------------------------------------------------------------------------------------------------------|
| Office Depot Item # | 541155                                                                                                       |
| Sheets/Pass         | 16                                                                                                           |
| Cut Type            | Cross-Cut                                                                                                    |
| Security            | Level P-4                                                                                                    |
| Cut Size            | <sup>5</sup> / <sub>32</sub> " × 1½"                                                                         |
| Usage               | Personal                                                                                                     |
| Run Time            | 20 on / 30 off                                                                                               |
| Bin Capacity        | 6 gallon                                                                                                     |
| Bin Type            | Pull-Out                                                                                                     |
| Throat Width        | 9"                                                                                                           |
| Dimensions          | 21.4" x 15.4" x 10.4"                                                                                        |
| Also Shreds         | 0=PSE                                                                                                        |
| Warranty            | 2-year product and service plus lifetime on cutters. For questions regarding warranty contact 1-800-955-0959 |